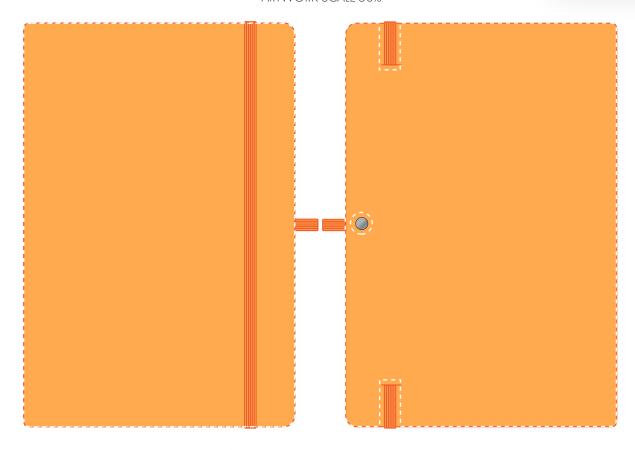

## ARTWORK SCALE 50%

CENTRED TO PRINT AREACENTRED TO NOTEBOOK

The dashed line is to demonstrate print area and will not appear on your printed item