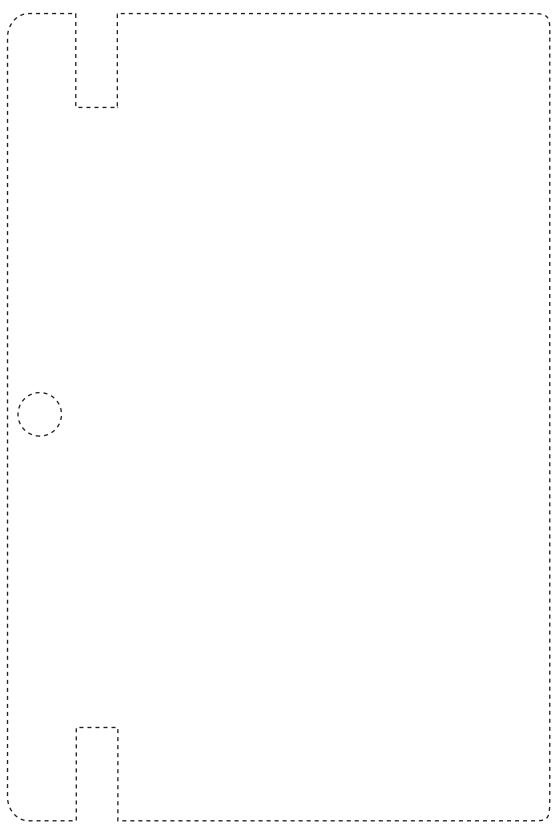

| ARTWORK SCALE 100%<br>Max print area: Edge to Edge |  |  |  |  |   |
|----------------------------------------------------|--|--|--|--|---|
| ,                                                  |  |  |  |  | , |
|                                                    |  |  |  |  |   |
|                                                    |  |  |  |  |   |
|                                                    |  |  |  |  |   |
|                                                    |  |  |  |  |   |
|                                                    |  |  |  |  |   |
|                                                    |  |  |  |  |   |
|                                                    |  |  |  |  |   |
|                                                    |  |  |  |  |   |
|                                                    |  |  |  |  |   |
|                                                    |  |  |  |  |   |
|                                                    |  |  |  |  |   |
|                                                    |  |  |  |  |   |
|                                                    |  |  |  |  |   |
|                                                    |  |  |  |  |   |
|                                                    |  |  |  |  |   |
|                                                    |  |  |  |  |   |
|                                                    |  |  |  |  |   |
|                                                    |  |  |  |  |   |
|                                                    |  |  |  |  |   |
|                                                    |  |  |  |  |   |
|                                                    |  |  |  |  |   |
|                                                    |  |  |  |  |   |
|                                                    |  |  |  |  | , |